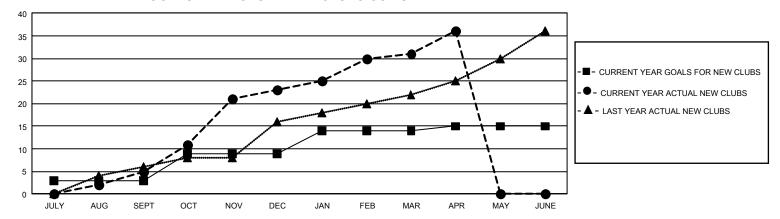

Area 7, Group C

REPORT DOES NOT INCLUDE CLUBS IN UNDISTRICTED AREAS.

| Clubs RESULTS FOR 2021-2022 |    |    |    | Members  RESULTS FOR 2021-2022 |     |     |     |
|-----------------------------|----|----|----|--------------------------------|-----|-----|-----|
|                             |    |    |    |                                |     |     |     |
| JULY/AUG/SEPT               | 9  | 5  | 13 | JULY/AUG/SEPT                  | 250 | 694 | 290 |
| OCT/NOV/DEC                 | 18 | 18 | 2  | OCT/NOV/DEC                    | 370 | 929 | 856 |
| JAN/FEB/MAR                 | 15 | 8  | 4  | JAN/FEB/MAR                    | 260 | 530 | 165 |
| APR/MAY/JUNE                | 3  | 5  | 0  | APR/MAY/JUNE                   | 300 | 522 | 82  |

## GOALS AND ACTUAL NEW CLUBS CUMULATIVE



## GOALS AND ACTUAL MEMBERS CUMULATIVE



| DROPPED CLUBS: 19 |       | 278 CLUBS OF 390 ADDED 1<br>OR MORE NEW MEMBERS | GENDER DISTRIBUTION                 |                |  |
|-------------------|-------|-------------------------------------------------|-------------------------------------|----------------|--|
|                   |       |                                                 | MALE                                | 5,154 (43.41%) |  |
|                   |       |                                                 | FEMALE                              | 6,718 (56.59%) |  |
| DROPPED MEMBERS   |       |                                                 | NON BINARY                          | 0 (0.00%)      |  |
| DECEASED          | 48    |