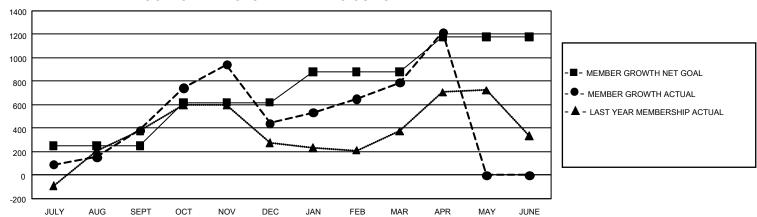

## GOALS AND ACTUAL MEMBERS CUMULATIVE

| DROPPED CLUBS: 19 |       | 278 CLUBS OF 390 ADDED 1<br>OR MORE NEW MEMBERS | GENDER DISTRIBUTION                 |                |  |
|-------------------|-------|-------------------------------------------------|-------------------------------------|----------------|--|
|                   |       |                                                 | MALE                                | 5,154 (43.41%) |  |
|                   |       |                                                 | FEMALE                              | 6,718 (56.59%) |  |
| DROPPED MEMBERS   |       |                                                 | NON BINARY                          | 0 (0.00%)      |  |
| DECEASED          | 48    |                                                 | PREFER NOT TO ANSWER                | 0 (0.00%)      |  |
| CLUB CANCELLED    | 148   |                                                 | TOTAL FAMILY UNIT MEMBERS           | 3 2,966        |  |
| OTHER             | 1,197 | CLICK HERE FOR                                  |                                     |                |  |
| TOTAL             | 1,393 | CUMULATIVE MEMBERSHIP  DATA                     | FAMILY MEMBERS PAYING HALF DUES 1,7 |                |  |